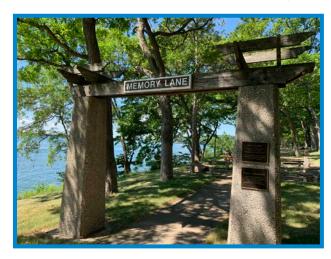

## **MEMORY LANE**

A peaceful lakeside walkway between Roger Williams Inn and the Vesper Circle at Green Lake Conference Center

People and events that have impacted your life can be honored on a bronze plaque on Memory Lane.

Family, friends, pastors, missionaries and teachers may be among those who have nurtured, guided, encouraged and challenged your life.

People often stroll down Memory Lane and sit on a patio bench to reflect on those remembered and honored. Green Lake visitors become aware and learn about the people and events you celebrate.

Plaques can be placed on Memory Lane in memory or in honor of a spouse, family member, or friend, church, pastor, missionary or other important person or organization. Plaques can mark a celebration, special occasion, birthday, anniversary, marriage, birth or retirement.