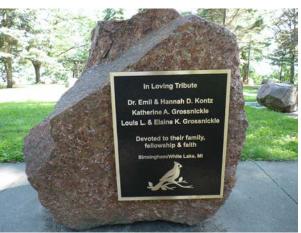

## **Plaques on Stones**

18" x 15" bronze plaque on large stone \$17,000

18" x 15" bronze plaque on large stone \$17,000