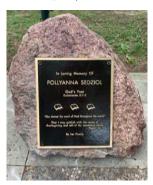

## **Plaques on Stones**

18" x 15" bronze plaque on large stone \$17,000

18" x 15" bronze plaque on large stone \$17,000